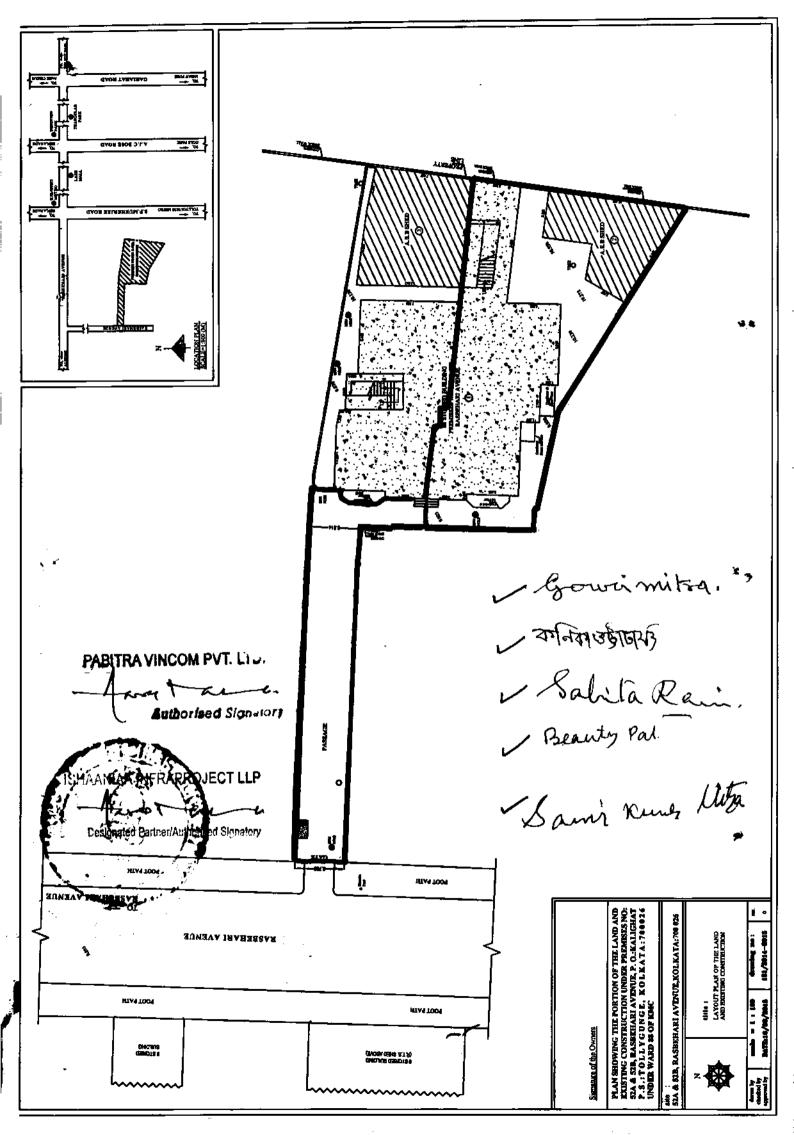

## THE FIRST SCHEDULE ABOVE REFERRED TO: (The said Premises)

ALL THAT the piece and parcel of land ad-measuring about 4 Cottahs 3 Chittaks and 15 Square Feet more or less Together With the three-storied old dilapidated building thereon (more than 65 years old) having constructed area of 5250 square feet, situate lying at and being Premises No. 52B, Rash Behari Avenue, (previously being the Southern Portion of Original Premises No. 52, Rash Behari Avenue), Police Station: Tollygunge, Kolkata 700026, within Ward No. 88 of the Kolkata Municipal Corporation, demarcated and shown in RED borders in the Plan annexed hereto and butted and bounded as follows:

On the North: Partly by Premises No. 52A, Rash Behari Avenue, Kolkata 700026 and partly by the 12 feet wide Common Passage;

On the South: By Premises No. 14A and 14B Sahanagar Road, Kolkata 700026; On the East: By Premises No. 4A & 4B, Pratapaditya Road, Kolkata 700026;

\$

On the West: By Premises No. 48A & 50A, Rash Behari Avenue, Kolkata 700026;

#### THE SECOND SCHEDULE ABOVE REFERRED TO:

#### (Common Passage)

ALL THAT the Common Passage piece and parcel of land measuring 1 Cottah 8 Chittaks and 42 sq. ft. more or less situate lying at and being a portion of Original Premises No. 52, Rash Behari Avenue, Police Station ~ Tollygunge, Kolkata – 700026, within Ward No. 88 of the Kolkata Municipal Corporation demarcated and shown in **GREEN** borders in the Plan annexed hereto.