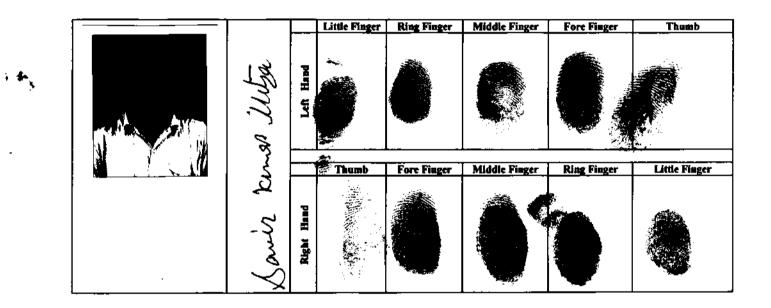

## FORM FOR TEN FINGERPRINTS

| <br>     |             | Little Finger | Ring Finger | Middle Finger | Fore Finger | Thumb         |
|----------|-------------|---------------|-------------|---------------|-------------|---------------|
| พพ้งเรล. | Left Hand   |               |             |               |             |               |
| -5       |             | Thumb         | Fore Finger | Middle Finger | Ring Finger | Little Finger |
| - Com    | Richt, Hand |               |             |               |             |               |